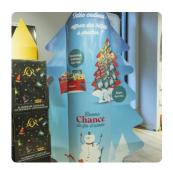

# **Totem Custom**

IN STORE

Throughout the customer journey

A floor stand in stiff cardboard, placed in the department of the product.

Possibility to customize the totem completely:

- cut out
- special shape
- pop up
- leaflet holder
- zigzag
- ...

### Nice to know

- 154 cm
- All-inclusive service (Production Placement Post reporting)
- Creation by the client

#### Sample pictures