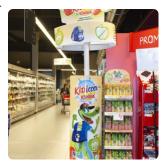

# **Totem Custom**

IN STORE

Throughout the customer journey

A floor stand in stiff cardboard, placed in the department of the product.

Possibility to customize the totem completely:

- cut out
- special shape
- pop up
- leaflet holder
- zigzag
- ...

### Nice to know

- 154 cm
- All-inclusive service (Production Placement Post reporting)
- Creation by the client

#### Sample pictures