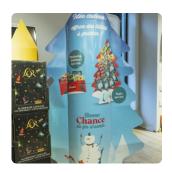

# **Totem Custom**

IN STORE

Throughout the customer journey

A floor stand in stiff cardboard, placed in the department of the product.

Possibility to customize the totem completely:

- cut out
- special shape
- pop up
- leaflet holder
- zigzag
- ...

### Nice to know

- 154 cm
- All-inclusive service (Production Placement Post reporting)
- Creation by the client

#### Sample pictures