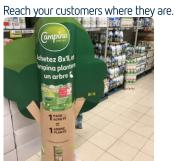

# **Totem Custom**

IN STORE

Throughout the customer journey

A floor stand in stiff cardboard, placed in the department of the product.

Possibility to customize the totem completely:

- cut out
- special shape
- pop up
- leaflet holder
- zigzag
- ...

### Nice to know

- 154 cm
- All-inclusive service (Production Placement Post reporting)
- Creation by the client

#### Sample pictures