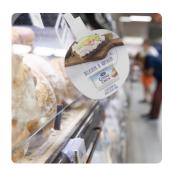

# Wobbler

- Dynamic strip hung on the shelf
- Possibility to place it outside the category (crosscommunication)

i.e. : fresh cheese in the fish department

# Sample pictures