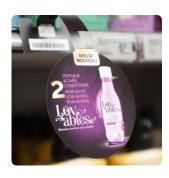

# Wobbler

- Dynamic strip hung on the shelf
- Possibility to place it outside the category (crosscommunication)

i.e. : fresh cheese in the fish department