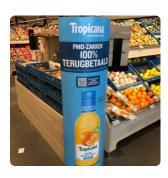

## Totem

Throughout the customer journey

A floor stand in stiff cardboard, placed in the department of the product

#### Sample pictures