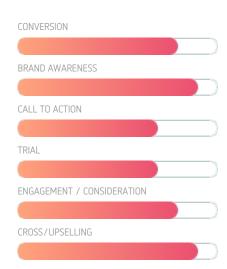

### Post reporting

Reportings are available 6 weeks after the end of the activation and available via an online platform. Request access to our Account Managers.

KPI1 - #Open rate (FR + NL)

KPI2 - Click-Through-Rate (FR+NL)