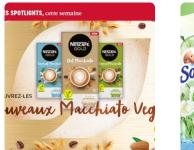

SPOTLIGHTS, cette s

LE SEUI

VRAI

Cécémel

#### Du Cécémel sans lactose?!

Du coecimie sanis aucose: : out, coesise - cele lo cécimie tans bicrose. Les gourmands intolérants au lactose peuvent donc (enfin) savourre le goût unique et incomparable de Cocémel. Comme tous les autres produits de Cocémel. La aussi obtenu un Nutri-Score B. Pour profiler chaque jour du seul varia. Vous trouvere le Cocémel sans lactose au rayon crèmerie de vorte supermarche Delbalaze.

**OBJECTIVES** 

MAINTENANT AUS SANS LACTOS

Cécémel