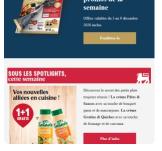

#### Promo alert

E-mail with countdown to the promo.

- Limited to 100.000 contacts
- Ideal to highlight an existing promotion
- In combination with other
- channels boost performance results
  Using a push to remind people to perform an action generates extra engagement

#### Nice to know

- E-mail send on Tuesday with countdown clock.
- Reminder via push notification only to non-openers of the e-mail.
- Only to buyers of the promoted product.
- Only for very interesting promotions.