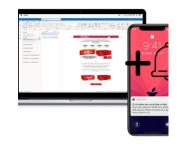

#### Promo alert

E-mail with countdown to the promo.

- Limited to 100.000 contacts
- Ideal to highlight an existing promotion
- In combination with other
- channels boost performance results
  Using a push to remind people to perform an action generates extra engagement

## **Push Notification**

Push Notification sent to a specific target:

- Limited to 100.000 contacts
- Ideal to highlight an existing promotion
- In combination with other channels boost performance results
- Using a push to remind people to perform an action generates extra engagement