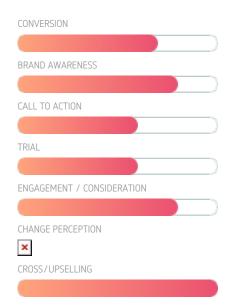

### **OBJECTIVES**

CONVERSION

CALL TO ACTION ENGAGEMENT / CONSIDERATION

Hyperpersonalized e-mail

Increase the CTR of your e-mail with hyperpersonalization.