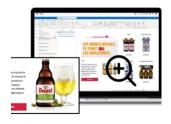

#### Dedicated e-mail

E-mail dedicated to only one advertiser sent to a specific target:

- Highlights on an existing promotion
- Content inspiration
- Innovation
- Choose the quantity you want to target... there is no limit !

### E-mail dedicated to only one advertiser sent to a specific target:

- Highlights on an existing promotion
- Content inspiration
- Innovation
- Choose the quantity you want to target... there is no limit !