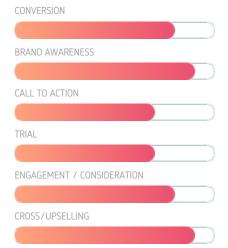

### **OBJECTIVES**

CONVERSION

CALL TO ACTION ENGAGEMENT / CONSIDERATION

Hyperpersonalized e-mail

Increase the CTR of your e-mail with hyperpersonalization.

### **OBJECTIVES**

CONVERSION

Real-time poll e-mail

Increase the CTR of your e-mail with a real-time poll.

#### CONVERSION

CALL TO ACTION ENGAGEMENT / CONSIDERATION