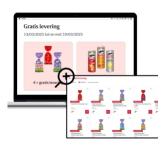

#### Push product for Free Delivery

- No Delivery Fee for the consumer by buying a certain amount of product(s)
- Visibility on the homepage, the mega menu and in the online folder

#### Product sampling

Free product added to the consumer's order.

- Wave of 12.000 samples
- **Option:** Leaflet A6 based on a Delhaize template
- Leaflet production included in the price
- 2 slots available per week
- Fresh or Dry products

levering kosten

ratis levering

25 tot en met 05/02/2025