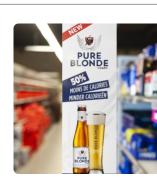

#### Promo Visibility

Boost your sales by highlighting your promotion on Delhaize.be and in the My Delhaize app.

- Conversion-driven position on the Promopage.
- Performance Display in native design to boost your promotion.
- Guaranteed 100% Share-of-voice during a one • week period.

### Promo Visibility

Boost your sales by highlighting your promotion on Delhaize.be and in the My Delhaize app.

- Conversion-driven position on the Promopage.
- Performance Display in native design to boost your promotion.
- Guaranteed 100% Share-of-voice during a one week period.