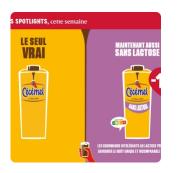

#### Du Cécémel sans lactose?!

Du cocciner santoser. 1 out, cocciner ceste le cécémel sans lactose. Les gourmands intolérants au lactose peuvent donc (enfin) savourer le goût unique et încomparable de Cécémel. Comme rous les autres produits de Cécémel. Il a cussi obienu un Nutri-Score B. Pour profiter chaque jour du seul vrai. Vous trouverez le Cécémel sans lactose au rayon crémerie de votre supermarché Delhalze.