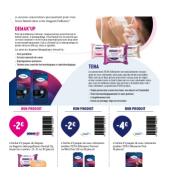

#### Du Cécémel sans lactose?!

Du cocciner santoser. 1 out, cocciner ceste le cécémel sans lactose. Les gourmands intolérants au lactose peuvent donc (enfin) savourer le goût unique et încomparable de Cécémel. Comme rous les autres produits de Cécémel. Il a cussi obienu un Nutri-Score B. Pour profiter chaque jour du seul vrai. Vous trouverez le Cécémel sans lactose au rayon crémerie de votre supermarché Delhalze.

| CONVERSION                 |  |
|----------------------------|--|
|                            |  |
| BRAND AWARENESS            |  |
|                            |  |
| CALL TO ACTION             |  |
|                            |  |
| INSPIRATION                |  |
|                            |  |
| ENGAGEMENT / CONSIDERATION |  |
|                            |  |
| BRAND POSITIONNING         |  |
|                            |  |
| CROSS/UPSELLING            |  |
|                            |  |