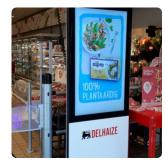

s Delhaize stores - divided in 3 different clusters:

- Cluster Small
- Cluster Large
- Cluster without JCD parking lot screens

#### Banner



#### Duration

1 week

#### Media Booking

6 weeks

#### Nice to know

- National coverage
- Format: 55 inch portrait
- Message: 6 seconds
- Multiple creations possible
- Share of time : 20%
- Broadcasting: 720x/screen/day
- List of the stores available
- Possibility to include External Brands & Services

#### Post reporting

Reportings are available 6 weeks after the end of the activation and available via an online platform. Request access to our Account Managers.

- KPI 1 Reach per scope during activation period
- KPI 2 Product Evolution
- KPI 3 Brand Evolution
- KPI 4 Category Evolution
- KPI 5 Category Share Index

#### Sample pictures









| BRAND AWARENESS            |  |
|----------------------------|--|
|                            |  |
| CALL TO ACTION             |  |
|                            |  |
| ENGAGEMENT / CONSIDERATION |  |
|                            |  |

**OBJECTIVES** 

CHANGE PERCEPTION





### Digital Signage Category





#### Duration

1 week

#### Media Booking

6 weeks

#### Nice to know

- The time of a TV spot is 6 secondes
- Format: Portrait & Landscape
- SOV: 20%
- Only advertisement relevant with the category
- Category available:
  - Bakery : 81 screens
  - Wine: 43 screens
  - Butchery: 87 screens
  - F&V: 91 screens
  - Fish: 90 screens

#### Post reporting

Reportings are available 6 weeks after the end of the activation and available via an online platform. Request access to our Accoun