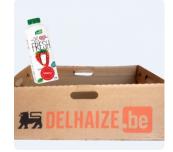

#### Product sampling

Free product added to the consumer's order.

- Wave of 12.000 samples
- **Option:** Leaflet A6 based on a Delhaize template
- Leaflet production included in the price
- 2 slots available per week
- Fresh or Dry products

### Product sampling

Free product added to the consumer's order.

- Wave of 12.000 samples
- Option: Leaflet A6 based on a Delhaize template
- Leaflet production included in the price
- 2 slots available per week
- Fresh or Dry products

#### Nice to know

- 12.000 units distributed over a period of 5-8 days
- Single portion for HBC product
- Best-before date min 20 days
- Product available at Delhaize
- No targetingUp to 2 partners/week