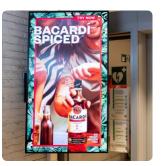

cross Delhaize stores - divided in 3 different clusters:

- Cluster Small
- Cluster Large
- Cluster without JCD parking lot screens

#### Banner



#### Duration

1 week

#### Media Booking

6 weeks

#### Nice to know

- National coverage
- Format: 55 inch portrait
- Message: 6 seconds
- Multiple creations possible
- Share of time : 20%
- Broadcasting: 720x/screen/day
- List of the stores available
- Possibility to include External Brands & Services

#### Post reporting

Reportings are available 6 weeks after the end of the activation and available via an online platform. Request access to our Account Managers.

- KPI 1 Reach per scope during activation period
- KPI 2 Product Evolution
- KPI 3 Brand Evolution
- KPI 4 Category Evolution
- KPI 5 Category Share Index

#### Sample pictures









| BRAND AWARENESS            |  |
|----------------------------|--|
|                            |  |
| CALL TO ACTION             |  |
|                            |  |
| ENGAGEMENT / CONSIDERATION |  |
|                            |  |

**OBJECTIVES** 

CHANGE PERCEPTION





### Digital Signage Category





#### Duration

1 week

#### Media Booking

6 weeks

#### Nice to know

- The time of a TV spot is 6 secondes
- Format: Portrait & Landscape
- SOV: 20%
- Only advertisement relevant with the category
- Category available:
  - Bakery : 81 screens
  - Wine: 43 screens
  - Butchery: 87 screens
  - F&V: 91 screens
  - Fish: 90 screens

#### Post reporting

Reportings are available 6 weeks after the end of the activation and available via an online platform. Request access to our Ac