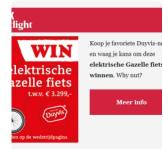

Niet alleen het nieuwe jaar staat voor de deur, we st deur... van onze kapper. Dat wil niet zeggen dat je niet stralend voor de dag kan komen op kerstavond!

Voor jouw haar is alleen het beste goed genoeg! Zin om van stijl te veranderen of je kleur een opfrisbeurt te geven? Dat kan gemakkelijk met de haafdeurproducten van SVOSS. Ze zijn van profestionele kontieftet en zorgen voor een sakonwaardig ersuitaat. Met een SVOSS-haadtdeuring geef je haar een blijvende, stratende kleur met een perfecte grijsdekking. Maar liefst 99% van alle vrouwen die SVOSS-producten gebruiken zijn uiterst twerdem<sup>4</sup>