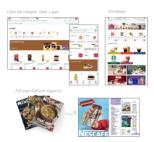

#### Segmented Insert e-mail

Insert of a branded banner in the Delhaize weekly enews

- Highlight on an existing promotion
- Innovation
- Link to a landing page to the e-shop
   Choose the quantity you want to target, the
- Choose the quantity you want to target...there is no limit!
- Predefined segmented group based on the categories

### Segmented Insert e-mail

Insert of a branded banner in the Delhaize weekly enews

- Highlight on an existing promotion
- Innovation
- Link to a landing page to the e-shop
- Choose the quantity you want to target...there is no limit!
- Predefined segmented group based on the categories

#### Sample pictures