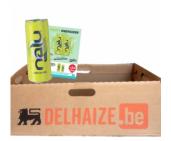

### Product sampling

Free product added to the consumer's order.

- Wave of 12.000 samples
- Option: Leaflet A6 based on a Delhaize template
- Leaflet production included in the price
- 2 slots available per week
- Fresh or Dry products

#### Nice to know

- 12.000 units distributed over a period of 5-8 days
- Single portion for HBC product
- Best-before date min 20 days
- Product available at Delhaize
- No targetingUp to 2 partners/week

#### Sample pictures