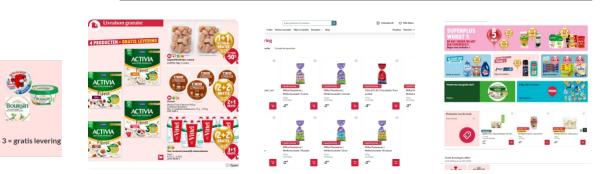

#### Push product for Free Delivery

- No Delivery Fee for the consumer by buying a certain amount of product(s)
- Visibility on the homepage, the mega menu and in the online folder

### Push product for Free Delivery

- No Delivery Fee for the consumer by buying a certain amount of product(s)
- Visibility on the homepage, the mega menu and in the online folder

#### Nice to know

- Up to 6 slots/week
- Max. 10 SKU
- No promopack
- No other promotion at the same time
- No frozen product

#### ! Important !

The total value of the bought products must be minimum 9€.