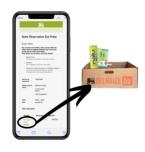

#### Product sampling

Free product added to the consumer's order.

- Wave of 12.000 samples
- **Option:** Leaflet A6 based on a Delhaize template
- Leaflet production included in the price
- 2 slots available per week
- Fresh or Dry products

### Product sampling

Free product added to the consumer's order.

- Wave of 12.000 samples
- Option: Leaflet A6 based on a Delhaize template
- Leaflet production included in the price
- 2 slots available per week
- Fresh or Dry products

#### Nice to know

- 12.000 units distributed over a period of 5-8 days
- Single portion for HBC product
- Best-before date min 20 days
- Product available at Delhaize
- No targetingUp to 2 partners/week