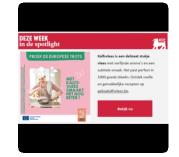

#### Promo alert

E-mail with countdown to the promo.

- Limited to 100.000 contacts
- Ideal to highlight an existing promotion
- In combination with other
- channels boost performance results
  Using a push to remind people to perform an action generates extra engagement

### Promo alert

E-mail with countdown to the promo.

#### Nice to know

- E-mail send on Tuesday with countdown clock.
- Reminder via push notification only to non-openers of the e-mail.
- Only to buyers of the promoted product.
- Only for very interesting promotions.