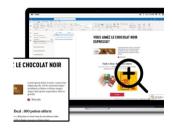

#### Hyperpersonalized e-mail

Increase the CTR of your e-mail with hyperpersonalization.

#### Nice to know

- Highlight on the favourite product of your customer.
- Based on the customers purchases on product level.
- Not based on specific product taste or scent.