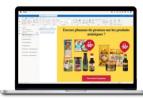

e-CRM journey - Acquisition

- You define your own target audience
- Only one advertiser
- Highlights on an existing promotion
- Content inspiration
- Could be link to a voucher / e-deals
- Several templates available
- 1 e-mail (dedicated e-mail) + Reminder • Reminder by e-mail or via Push Notifcation