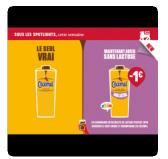

#### Du Cécémel sans lactose?!

Du cocciner santoser. 1 out, cocciner ceste le cécémel sans lactose. Les gourmands intolérants au lactose peuvent donc (enfin) savourer le goût unique et încomparable de Cécémel. Comme rous les autres produits de Cécémel. Il a cussi obienu un Nutri-Score B. Pour profiter chaque jour du seul vrai. Vous trouverez le Cécémel sans lactose au rayon crémerie de votre supermarché Delhalze.