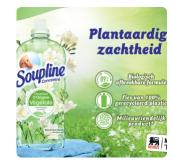

#### Sample pictures

| $\underbrace{00}_{\underline{1}}:\underbrace{00}_{\underline{1}}:\underbrace{00}_{\underline{1}}:\underbrace{00}_{\underline{1}}:\underbrace{00}_{\underline{1}}:\underbrace{00}_{\underline{1}}:\underbrace{00}_{\underline{1}}:\underbrace{00}_{\underline{1}}:\underbrace{00}_{\underline{1}}:\underbrace{00}_{\underline{1}}:\underbrace{00}_{\underline{1}}:\underbrace{00}_{\underline{1}}:\underbrace{00}_{\underline{1}}:\underbrace{00}_{\underline{1}}:\underbrace{00}_{\underline{1}}:\underbrace{00}_{\underline{1}}:\underbrace{00}_{\underline{1}}:\underbrace{00}_{\underline{1}}:\underbrace{00}_{\underline{1}}:\underbrace{00}_{\underline{1}}:\underbrace{00}_{\underline{1}}:\underbrace{00}_{\underline{1}}:\underbrace{00}_{\underline{1}}:\underbrace{00}_{\underline{1}}:\underbrace{00}_{\underline{1}}:\underbrace{00}_{\underline{1}}:\underbrace{00}_{\underline{1}}:\underbrace{00}_{\underline{1}}:\underbrace{00}_{\underline{1}}:\underbrace{00}_{\underline{1}}:\underbrace{00}_{\underline{1}}:\underbrace{00}_{\underline{1}}:\underbrace{00}_{\underline{1}}:\underbrace{00}_{\underline{1}}:\underbrace{00}_{\underline{1}}:\underbrace{00}_{\underline{1}}:\underbrace{00}_{\underline{1}}:\underbrace{00}_{\underline{1}}:\underbrace{00}_{\underline{1}}:\underbrace{00}_{\underline{1}}:\underbrace{00}_{\underline{1}}:\underbrace{00}_{\underline{1}}:\underbrace{00}_{\underline{1}}:\underbrace{00}_{\underline{1}}:\underbrace{00}_{\underline{1}}:\underbrace{00}_{\underline{1}}:\underbrace{00}_{\underline{1}}:\underbrace{00}_{\underline{1}}:\underbrace{00}_{\underline{1}}:\underbrace{00}_{\underline{1}}:\underbrace{00}_{\underline{1}}:\underbrace{00}_{\underline{1}}:\underbrace{00}_{\underline{1}}:\underbrace{00}_{\underline{1}}:\underbrace{00}_{\underline{1}}:\underbrace{00}_{\underline{1}}:\underbrace{00}_{\underline{1}}:\underbrace{00}_{\underline{1}}:\underbrace{00}_{\underline{1}}:\underbrace{00}_{\underline{1}}:\underbrace{00}_{\underline{1}}:\underbrace{00}_{\underline{1}}:\underbrace{00}_{\underline{1}}:\underbrace{00}_{\underline{1}}:\underbrace{00}_{\underline{1}}:\underbrace{00}_{\underline{1}}:\underbrace{00}_{\underline{1}}:\underbrace{00}_{\underline{1}}:\underbrace{00}_{\underline{1}}:\underbrace{00}_{\underline{1}}:\underbrace{00}_{\underline{1}}:\underbrace{00}_{\underline{1}}:\underbrace{00}_{\underline{1}}:\underbrace{00}_{\underline{1}}:\underbrace{00}_{\underline{1}}:\underbrace{00}_{\underline{1}}:\underbrace{00}_{\underline{1}}:\underbrace{00}_{\underline{1}}:\underbrace{00}_{\underline{1}}:\underbrace{00}_{\underline{1}}:\underbrace{00}_{\underline{1}}:\underbrace{00}_{\underline{1}}:\underbrace{00}_{\underline{1}}:\underbrace{00}_{\underline{1}}:\underbrace{00}_{\underline{1}}:\underbrace{00}_{\underline{1}}:\underbrace{00}_{\underline{1}}:\underbrace{00}_{\underline{1}}:\underbrace{00}_{\underline{1}}:\underbrace{00}_{\underline{1}}:\underbrace{00}_{\underline{1}}:\underbrace{00}_{\underline{1}}:\underbrace{00}_{\underline{1}}:\underbrace{00}_{\underline{1}}:\underbrace{00}_{\underline{1}}:\underbrace{00}_{\underline{1}}:\underbrace{00}_{\underline{1}}:\underbrace{00}_{\underline{1}}:\underbrace{00}_{\underline{1}}:\underbrace{00}_{\underline{1}}:\underbrace{00}_{\underline{1}}:\underbrace{00}_{\underline{1}}:\underbrace{00}_{\underline{1}}:\underbrace{00}_{\underline{1}}:\underbrace{00}_{\underline{1}}:\underbrace{00}_{\underline{1}}:\underbrace{00}_{\underline{1}}:\underbrace{00}_{\underline{1}}:\underbrace{00}_{\underline{1}}:\underbrace{00}_{\underline{1}}:\underbrace{00}_{\underline{1}}:\underbrace{00}_{\underline{1}}:\underbrace{00}_{\underline{1}}:\underbrace{00}_{\underline{1}}:\underbrace{00}_{\underline{1}}:\underbrace{00}_{\underline{1}}:\underbrace{00}_{\underline{1}:\underbrace{00}:\underline{1}:\underbrace{00}:\underline{0}:\underline{0}:\underline{0}:\underline{0}:\underline{0}:\underline{0}:\underline{0}:$ |   |
|---------------------------------------------------------------------------------------------------------------------------------------------------------------------------------------------------------------------------------------------------------------------------------------------------------------------------------------------------------------------------------------------------------------------------------------------------------------------------------------------------------------------------------------------------------------------------------------------------------------------------------------------------------------------------------------------------------------------------------------------------------------------------------------------------------------------------------------------------------------------------------------------------------------------------------------------------------------------------------------------------------------------------------------------------------------------------------------------------------------------------------------------------------------------------------------------------------------------------------------------------------------------------------------------------------------------------------------------------------------------------------------------------------------------------------------------------------------------------------------------------------------------------------------------------------------------------------------------------------------------------------------------------------------------------------------------------------------------------------------------------------------------------------------------------------------------------------------------------------------------------------------------------------------------------------------------------------------------------------------------------------------------------------------------------------------------------------------------------------------------------------------------------------------------------------------------------------------------------------------------------------------------------------------------------------------------------------------------------------------------------------------------------------------------------------------------------------------------------------------------------------------------------------------------------------------------------------------------------------------------------------------------------------------------------------------------------------------------------------------------------------------------------------------------------------------------------------------------------------------------------------------------------------------------------------------------------------------------------------------------------------------------------------------------------------------------------------------------------------------------------------------------------------------------------------------------------------------------------------------------------------------------------------------------------------------------------------------------------------------------------------------------------------------------------------------------------------------------------------------------------------------------------------------------------------------------------------------------------------------------------------------------------------------------------------------------------------------------------------------------------------------------------------------------------------------------------------------------------------------------------------------------------------------------------------------------------------------------------------------------------------------------------------------------------|---|
| MI aankeeg van<br>1 PACK 20x33ct<br>naar keuze                                                                                                                                                                                                                                                                                                                                                                                                                                                                                                                                                                                                                                                                                                                                                                                                                                                                                                                                                                                                                                                                                                                                                                                                                                                                                                                                                                                                                                                                                                                                                                                                                                                                                                                                                                                                                                                                                                                                                                                                                                                                                                                                                                                                                                                                                                                                                                                                                                                                                                                                                                                                                                                                                                                                                                                                                                                                                                                                                                                                                                                                                                                                                                                                                                                                                                                                                                                                                                                                                                                                                                                                                                                                                                                                                                                                                                                                                                                                                                                                    | 2 |
| Main.                                                                                                                                                                                                                                                                                                                                                                                                                                                                                                                                                                                                                                                                                                                                                                                                                                                                                                                                                                                                                                                                                                                                                                                                                                                                                                                                                                                                                                                                                                                                                                                                                                                                                                                                                                                                                                                                                                                                                                                                                                                                                                                                                                                                                                                                                                                                                                                                                                                                                                                                                                                                                                                                                                                                                                                                                                                                                                                                                                                                                                                                                                                                                                                                                                                                                                                                                                                                                                                                                                                                                                                                                                                                                                                                                                                                                                                                                                                                                                                                                                             |   |
| Deter dar y gord all Andres miner y admense er oder van dere spaniskens<br>antredeng Verite profit mer de beetijk ferederande danlige Bes y van<br>Benpaar me 12% bij anelseng van 1 pak Gecar-Gele Geiginal                                                                                                                                                                                                                                                                                                                                                                                                                                                                                                                                                                                                                                                                                                                                                                                                                                                                                                                                                                                                                                                                                                                                                                                                                                                                                                                                                                                                                                                                                                                                                                                                                                                                                                                                                                                                                                                                                                                                                                                                                                                                                                                                                                                                                                                                                                                                                                                                                                                                                                                                                                                                                                                                                                                                                                                                                                                                                                                                                                                                                                                                                                                                                                                                                                                                                                                                                                                                                                                                                                                                                                                                                                                                                                                                                                                                                                      |   |