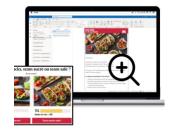

#### e-CRM journey - Acquisition

- You define your own target audience
- Only one advertiser
- Highlights on an existing promotion
- Content inspiration
- Could be link to a voucher / e-deals
- Several templates available
- 1 e-mail (dedicated e-mail) + Reminder
- Reminder by e-mail or via Push Notifcation

e-CRM journey - Acquisition

- You define your own target audience
- Only one advertiser
- Highlights on an existing promotion
- Content inspiration
- Could be link to a voucher / e-deals
- Several templates available
- 1 e-mail (dedicated e-mail) + Reminder • Reminder by e-mail or via Push Notifcation