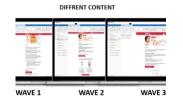

#### e-CRM journey - Upsell

Content sent on different moments to the same target groups:

- Same target group contacted on different occasion
- Different content
- 3 waves

Push Notification Push Notification sent to a specific target:

### e-CRM journey - Upsell

Content sent on different moments to the same target groups:

- Same target group contacted on different occasion
- Different content
- 3 waves