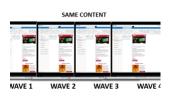

#### e-CRM journey - Retention

Same content sent on different moments to a recalculated target group:

- Same target group segmentation but recalculated each time
- Same content
- 4 waves

### e-CRM journey - Retention

Same content sent on different moments to a recalculated target group:

- Same target group segmentation but recalculated each time
- Same content
- 4 waves