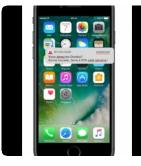

#### Promo alert

E-mail with countdown to the promo.

- Limited to 100.000 contacts
- Ideal to highlight an existing promotion
- In combination with other
- channels boost performance results
  Using a push to remind people to perform an action generates extra engagement

#### Nice to know

- E-mail send on Tuesday with countdown clock.
- Reminder via push notification only to non-openers of the e-mail.
- Only to buyers of the promoted product.
- Only for very interesting promotions.