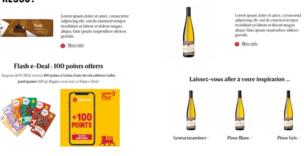

### Thematic multi-brand insert newsletter

Multi-brand thematic e-mail sent to a specific target group, based on a categorical segmentation

- These insert is personalized per customer. Based on customer's purchasing behavior, the receiver will see the packshot of his favourite product linked to the brand that is participating.
- Highlight of an existing promotion
- Predefined segmented group based on the categories

#### See the full Thematic multi-brand insert newsletter Calendar for 2025

#### Sample pictures

Newsletter integrations

# Promo-insert newsletter

- Highlight your existing promotion at Delhaize
- Integration of a promotional product or range in the weekly newsletter of Delhaize