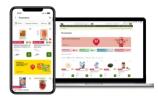

#### **Online Visibility Large**

Boost your visibility on the Delhaize.be-website or in the My Delhaize app, exactly where our online (and offline) shoppers are.

Package of different types of banners on different pages of the website.

Interesting combination of Product Display (with immediate add-to-basket) or a Brand Display on the following pages:

- Homepage
- Category pages, own category and affinity categories
- Search pages, based upon your own key word selection and the most searched keywords from your own category
- Check-out page (only website)

Guaranteed number of impressions within a period of approximately 2 weeks.