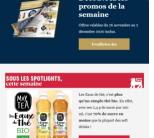

### e-CRM journey - Upsell

Content sent on different moments to the same target groups:

- Same target group contacted on different occasion
- Different content
- 3 waves