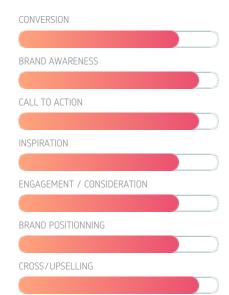

### Post reporting

Reportings are available 6 weeks after the end of the activation and available via an online platform. Request access to our Account Managers.

KPI1 - #Participation rate

KPI2 - # redemption rate