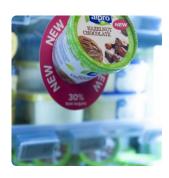

# 3D product

3D product sticked on both sides of the door fridge glass.

### Sample pictures