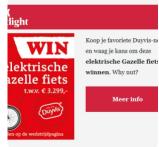

## **OBJECTIVES**

De gloednieuwe Sun Optimum vaatwascapsule verwijderen de meest hardnekkige vlekken op Je vaat. Gemakelijk te gebruike voor iedereen die op zoek is ni een diepe reiniging, stralende glans en optimum resultaat!

Meer info