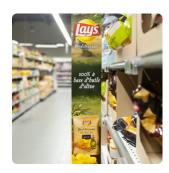

# Stopper medium / maxi

- Communication perpendicular to the shelf
- Option with a cut out shape (Stopper Cut)
- Medium: 12 x 77 cm
- Maxi: 12 x 124 cm

#### Sample pictures