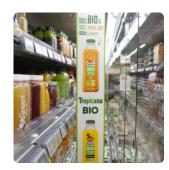

# Stopper medium / maxi

- Communication perpendicular to the shelf
- Option with a cut out shape (Stopper Cut)
- Medium: 12 x 77 cm
- Maxi: 12 x 124 cm

#### Sample pictures