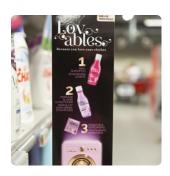

# Stopper small



- Communication perpendicular to the shelf
- Option with a cut out shape (Stopper Cut)
- 12 x 40 cm

#### Banner







## **OBJECTIVES**



#### Duration

4 weeks

#### Media Booking

8 weeks

#### Nice to know

- Option with a cut out shape
- All-inclusive service (Production Placement Post reporting)
- Creation by the client

#### Post reporting

Reportings are available 6 weeks after the end of the activation and available via an online platform. Request access to our Account Managers.

KPI 1 - Reach category (Total Reach)

KPI 2 - % New Buyers of promoted product/range (New Buyers Ratio)

KPI 3 - Category turnover evolution (Category Ratio)

KPI 4 - Promoted product/range turnover evolution (Promoted Product Ratio)

### Sample pictures