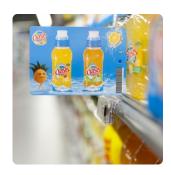

# Stopper mini

- Communication perpendicular to the shelf
- 148 x 105 mm

### Sample pictures