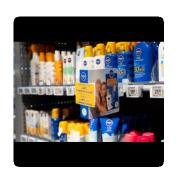

# Stopper mini 360°

- Communication 3D on the shelf
- Personalised cut-out

#### Nice to know

- Formats:
  - o 310 x 105 mm (flat unfolded)
  - 140 x 105 mm (folded format = the one visible in the store)
- All-inclusive service (Production Placement Post reporting)
- Creation by the client

### Sample pictures