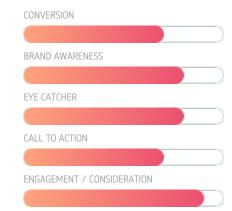

stores divided in multiple clusters:

4 clusters:

- Full parc SM+AD
- ½ parc SM+AD
- All SM
- All AD

#### Duration

1 week

### Media Booking

6 weeks

#### Nice to know

- National coverage
- Format: 55 inch portrait
- Message: 6 seconds
- Multiple creations possible
- Share of time: 20%
- Broadcasting: 720x/screen/day
- List of the stores available

## Post reporting

Reportings are available 6 weeks after the end of the activation and available via an online platform. Request access to our Account Managers.

KPI 1 - Reach category (Total Reach)

KPI 2 - % New Buyers of promoted product/range (New Buyers Ratio)

KPI 3 - Category turnover evolution (Category Ratio)

KPI 4 - Promoted product/range turnover evolution

(Promoted Product Ratio)

#### Sample pictures





# **OBJECTIVES**