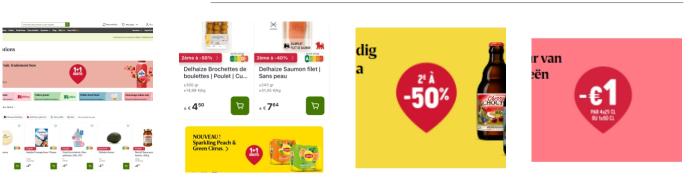

# Promo Visibility

Boost your sales by highlighting your promotion on Delhaize.be and in the My Delhaize app.

- Conversion-driven position on the Promopage.
- Performance Display in native design to boost your promotion.
- Guaranteed 100% Share-of-voice during a one week period.

### Sample pictures